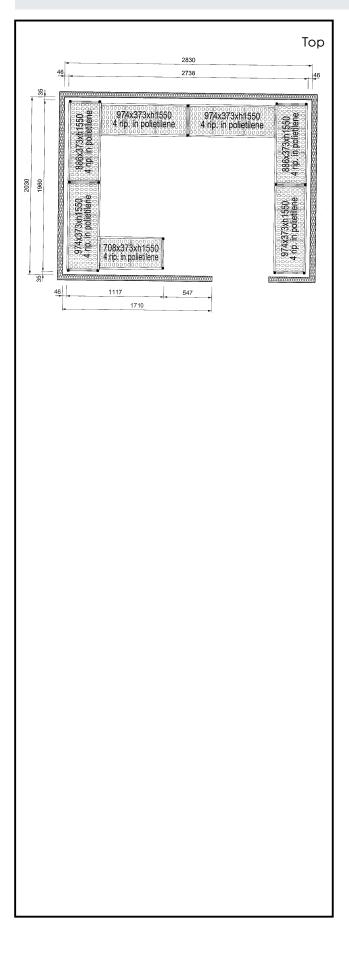

## Key Information:

| External dimensions,<br>length     |  |
|------------------------------------|--|
| 137106 (CRS2820)                   |  |
| External dimensions,<br>Depth:     |  |
| External dimensions,<br>Height:    |  |
| Max loading weight:<br>Net weight: |  |

1117-1960-2738-1960 mm

373 mm

1550 mm ght: 4000 kg 108 kg