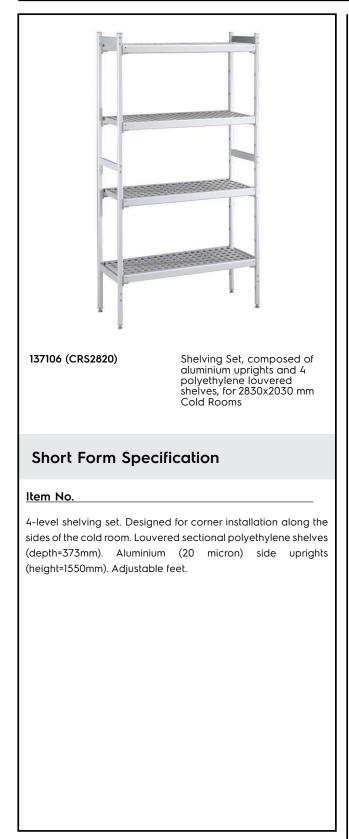

## Electrolux PROFESSIONAL

Stainless Steel Preparation Shelving set for 2830x2030 mm cold room

### Construction

- Uprights and shelf frames constructed entirely in anodized aluminium (20 micron).
- 4 tiers.
- Shelves made by section of polyethylene tablets.
- Sectional polyethylene shelves are dishwasher safe.

## Key Information:

| External dimensions,<br>length     |  |
|------------------------------------|--|
| 137106 (CRS2820)                   |  |
| External dimensions,<br>Depth:     |  |
| External dimensions,<br>Height:    |  |
| Max loading weight:<br>Net weight: |  |

1117-1960-2738-1960 mm

373 mm

1550 mm ght: 4000 kg 108 kg